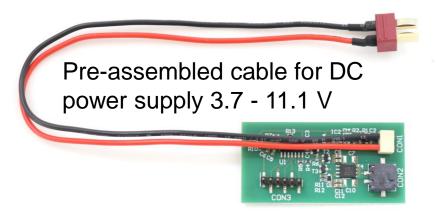

### The energy source

 Rechargeable Li-Ion battery pack for autonomous operation or as power buffer with affordable plugin power supply

### The energy source

Rechargeable Li-Ion battery pack for autonomous operation or as power buffer with affordable plug-in power supply

- Protected by BMS
- Conventional charging connection
- Significantly more than 1000 activations per charge possible (depending on desired dynamics)
- Economical solution also for plugged-in operation with an affordable plug-in power supply due to buffer function
- Battery pack certified according to UN38.3
- Charger / power supply unit available