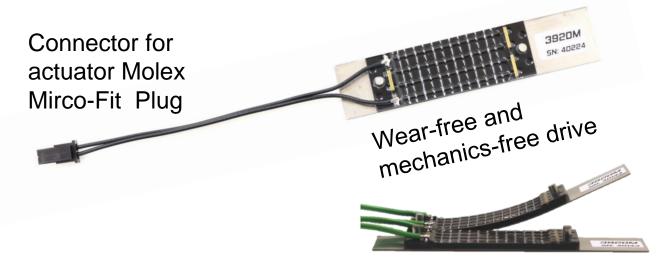

## Configurable PCB with comfortable touchless sensor

- Adjustable dynamics
- Time-of-Flight (ToF) sensor with adjustable distance range on the rear side
- Input of extern trigger signal (optional)
- Insensitive to ambient light
- Easy mounting via adhesive tape
- Plug-And-Play
- Protection against misuse provided by software
- Corrosion protected by protective coating

Front side

Programming interface / trigger pin (opt.)

Connector for actuator Molex Mirco-Fit socket

Rear side

Surface for flush mounting with adhesive tape

ToF sensor for gesture detection with cover glass