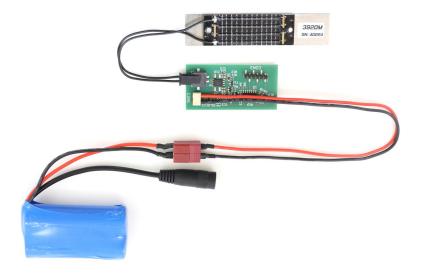

## System consisting of

- drive
- control
- power supply

**Smart Functions** lids – locks – handles and more

#### The drive

Fast, robust and silent
 CompActive bending actuator

#### The control

configurable PCB with comfortable touchless sensor

### The energy source

 Rechargeable Li-Ion battery pack for autonomous operation or as power buffer with affordable plugin power supply

Front side

Programming interface / trigger pin (opt.)

Connector for actuator Molex Mirco-Fit socket

Rear side

Surface for flush mounting with adhesive tape

ToF sensor for gesture detection with cover glass

front side integrated battery management system (BMS)