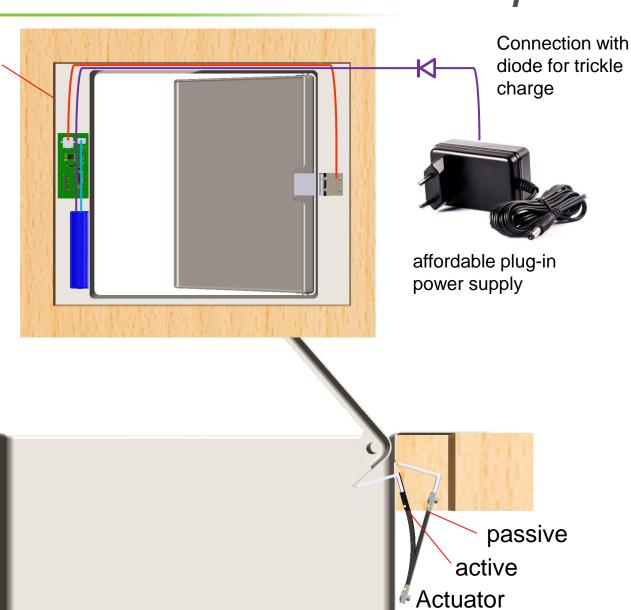

### The energy source

 Rechargeable Li-Ion battery pack for autonomous operation or as power buffer with affordable plugin power supply

### The energy source

Rechargeable Li-Ion battery pack for autonomous operation or as power buffer with affordable plug-in power supply

- Protected by BMS
- Conventional charging connection
- Significantly more than 1000 activations per charge possible (depending on desired dynamics)
- Economical solution also for plugged-in operation with an affordable plug-in power supply due to buffer function
- Battery pack certified according to UN38.3
- Charger / power supply unit available

front side integrated battery management system (BMS)

# Concept – surface-integrated lid opening

- Easy cleaning of the free shaft after removal of lid
- Trouble-free use of the working area possible due to deactivation with sensor cover, magnetic switch, blockage detection etc.