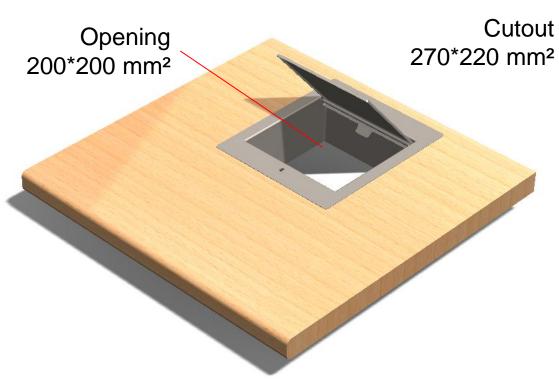

# Concept – surface-integrated lid opening

- Easy cleaning of the free shaft after removal of lid
- Trouble-free use of the working area possible due to deactivation with sensor cover, magnetic switch, blockage detection etc.