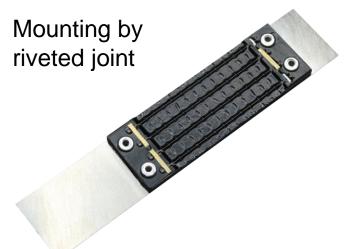

# Fast, robust and silent **Eurve**® bending actuator

- Customizable in
  - Size
  - Force
  - Stroke
- Easy to integrate
- Inconspicuous
- Insensitive to media
- No wear
- No blocking
- Mechanical protection against misuse