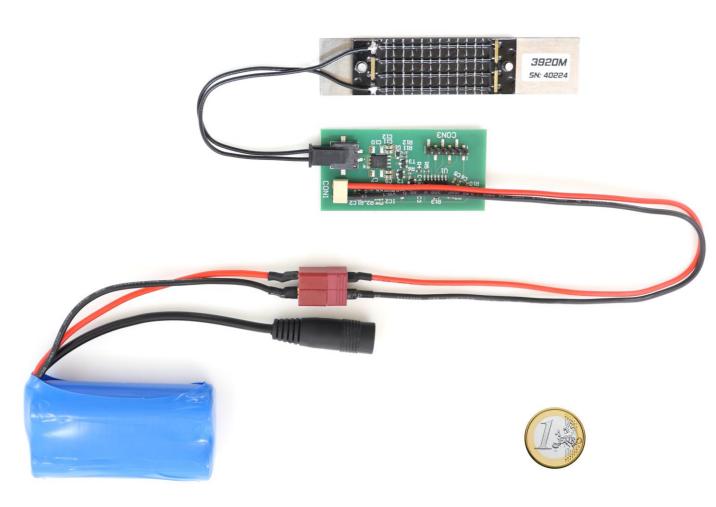

## System consisting of

- drive
- control
- power supply

**Smart Functions** lids – locks – handles and more

#### The drive

Fast, robust and silent
 CompActive bending actuator

#### The control

configurable PCB with comfortable touchless sensor

### The energy source

 Rechargeable Li-Ion battery pack for autonomous operation or as power buffer with affordable plugin power supply