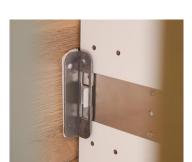

# Concept – surface-integrated lid opening

- Easy cleaning of the free shaft after removal of lid
- Trouble-free use of the working area possible due to deactivation with sensor cover, magnetic switch, blockage detection etc.