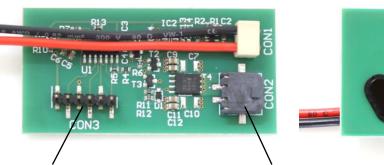

## Configurable PCB with comfortable touchless sensor

- Adjustable dynamics
- Time-of-Flight (ToF) sensor with adjustable distance range on the rear side
- Input of extern trigger signal (optional)
- Insensitive to ambient light
- Easy mounting via adhesive tape
- Plug-And-Play
- Protection against misuse provided by software
- Corrosion protected by protective coating

Front side

Programming interface / trigger pin (opt.)

Connector for actuator Molex Mirco-Fit socket

Rear side

Surface for flush mounting with adhesive tape

ToF sensor for gesture detection with cover glass