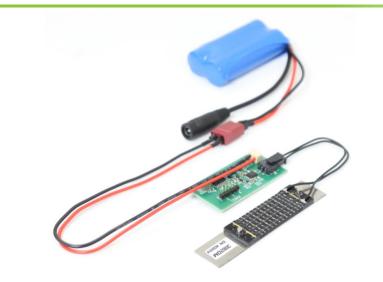

## System consisting of

- drive
- control
- power supply

**Smart Functions** lids – locks – handles and more

#### The drive

Fast, robust and silent
 CompActive bending actuator

#### The control

configurable PCB with comfortable touchless sensor

### The energy source

 Rechargeable Li-Ion battery pack for autonomous operation or as power buffer with affordable plugin power supply

Front side

Programming interface / trigger pin (opt.)

Connector for actuator Molex Mirco-Fit socket

Rear side

Surface for flush mounting with adhesive tape

ToF sensor for gesture detection with cover glass

front side integrated battery management system (BMS)