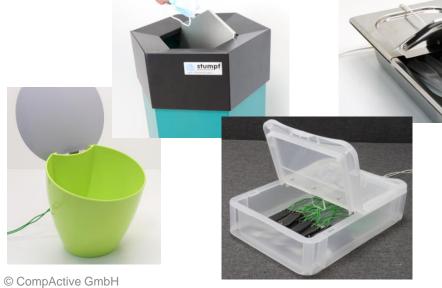

# Concept – surface-integrated lid opening

- Easy cleaning of the free shaft after removal of lid
- Trouble-free use of the working area possible due to deactivation with sensor cover, magnetic switch, blockage detection etc.