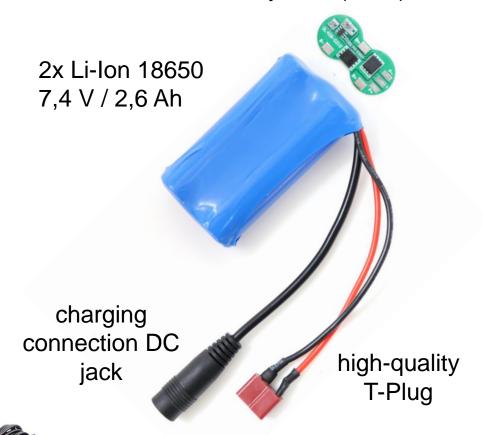

### The energy source

Rechargeable Li-Ion battery pack for autonomous operation or as power buffer with affordable plug-in power supply

- Protected by BMS
- Conventional charging connection
- Significantly more than 1000 activations per charge possible (depending on desired dynamics)
- Economical solution also for plugged-in operation with an affordable plug-in power supply due to buffer function
- Battery pack certified according to UN38.3
- Charger / power supply unit available

front side integrated battery management system (BMS)