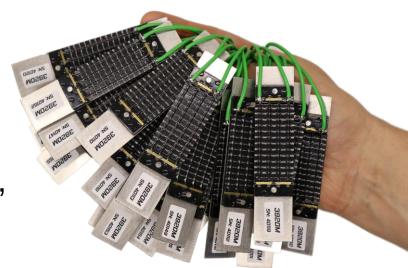

## **Innovation – Made in Germany**

Your advantage with CompActive as development partner and supplier

- Rapid setup of customized functional prototypes
- Easy customization
- Availability in small and large series (from 300 pieces)

Delivery of the complete system

**Curve®** actuators ready for assembly, pre-mounted or ready to install