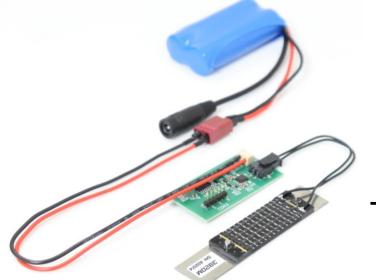

## System consisting of

- drive
- control
- power supply

**Smart Functions** lids – locks – handles and more

#### The drive

Fast, robust and silent
 CompActive bending actuator

#### The control

configurable PCB with comfortable touchless sensor

### The energy source

 Rechargeable Li-Ion battery pack for autonomous operation or as power buffer with affordable plugin power supply

# Fast, robust and silent **Eurve**® bending actuator

- Customizable in
  - Size
  - Force
  - Stroke
- Easy to integrate
- Inconspicuous
- Insensitive to media
- No wear
- No blocking
- Mechanical protection against misuse

## Configurable PCB with comfortable touchless sensor

- Adjustable dynamics
- Time-of-Flight (ToF) sensor with adjustable distance range on the rear side
- Input of extern trigger signal (optional)
- Insensitive to ambient light
- Easy mounting via adhesive tape
- Plug-And-Play
- Protection against misuse provided by software
- Corrosion protected by protective coating

### The energy source

Rechargeable Li-Ion battery pack for autonomous operation or as power buffer with affordable plug-in power supply

- Protected by BMS
- Conventional charging connection
- Significantly more than 1000 activations per charge possible (depending on desired dynamics)
- Economical solution also for plugged-in operation with an affordable plug-in power supply due to buffer function
- Battery pack certified according to UN38.3
- Charger / power supply unit available