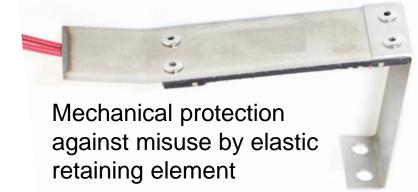

# Fast, robust and silent **Eurve**® bending actuator

- Customizable in
  - Size
  - Force
  - Stroke
- Easy to integrate
- Inconspicuous
- Insensitive to media
- No wear
- No blocking
- Mechanical protection against misuse